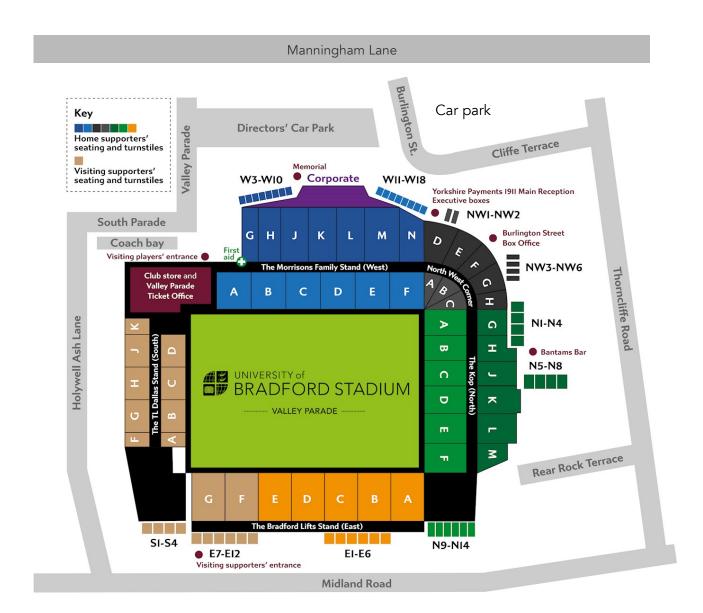

If driving to the venue parking is available in the stadium car park please be aware that resurfacing is taking place on Manningham Lane on the day of the event, we suggest that you use the stadium address for your SatNav but include via Midland Road, once you reach Midland Road take the turn up the side of the stadium onto Thorncliffe Road and then the second right turn on to Cliffe Terrace, follow the road which becomes Burlington Street - the car park is on your right and you will see the entrance to the stadium to your lower left (marked 'Corporate' on the map). Please note there are street parking restrictions around the stadium.

University of Bradford Stadium Valley Parade Bradford West Yorkshire BD8 7DY